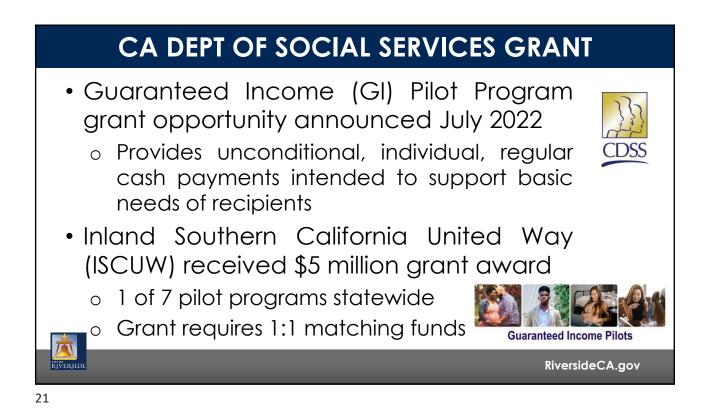

# <section-header><section-header><list-item><list-item><list-item><list-item><list-item><list-item><list-item>

# INLAND SOUTHERN CALIFORNIA UNITED WAY

- Established in 1931
- Originally United Way of the Inland Valleys
- Serves over 1 million low-income people each year
- Already successful in implementing financial assistance models
   United

# b COURT Was awarded \$5 million grant and is required to provide \$5 million in matching funds. b First 5 Riverside County - committed \$2.5 million c Cohort of private donors - committed \$300,000 City can contribute \$1 million matching funding to partner with ISCUW Matching funding is available from interest accrued on American Rescue Plan Act (ARPA) funds