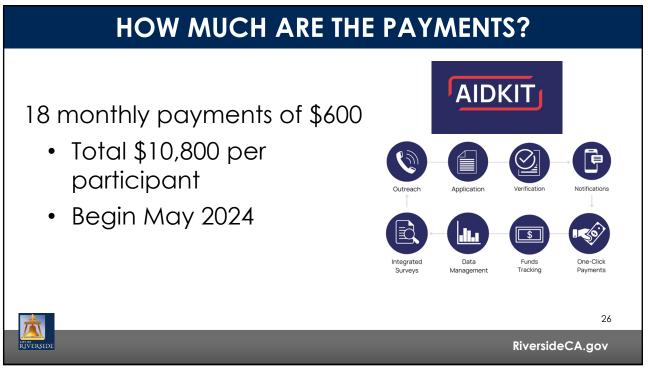

# <section-header><section-header><list-item><list-item><list-item><list-item><list-item><list-item><list-item>