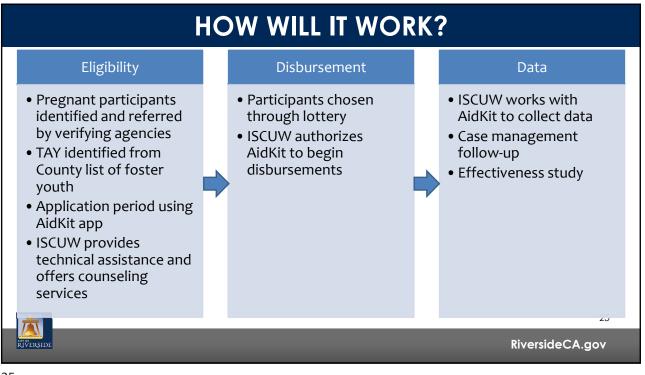

# <section-header><section-header><list-item><list-item><list-item><list-item><list-item><list-item><list-item>