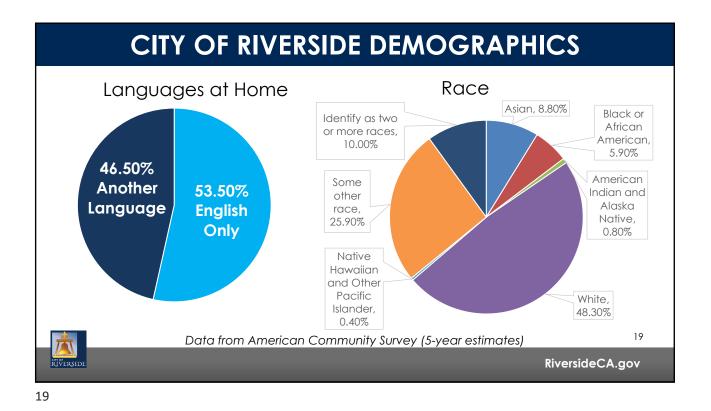

# INLAND SOUTHERN CALIFORNIA UNITED WAY

- Established in 1931
- Originally United Way of the Inland Valleys
- Serves over 1 million low-income people each year
- Already successful in implementing financial assistance models
   United